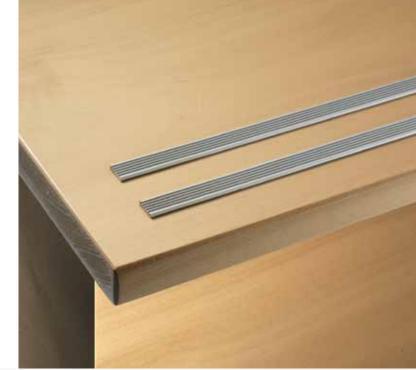

¥.

**STAIRTEC SW 10 AS** is an innovative, silver anodized aluminum non-slip profile: an excellent and durable alternative to adhesive mineral grain strips. The grooved, thin, non-slip T-shaped section can be integrated to natural stone and wood stairs. Install the profile off-site.