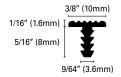

## STAIRTEC SW 10 AS Silver Anodized Aluminum

This profile has a silver coating, suitable for both indoor and outdoor application with good resistance to oxidation.

|                                         | H = in | mm |    | Art. |    |
|-----------------------------------------|--------|----|----|------|----|
| Material:<br>Extruded Anodized Aluminum | 5/16   | 8  | SW | 10   | AS |
| Finish: Silver (AS)                     |        |    |    |      |    |
| Length: 8'10" (2.70meters)              |        |    |    |      |    |
| Width: 3/8" (10mm)                      |        |    |    |      |    |