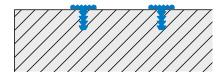

## INSTALLATION:

- 1. Drill a 1/8" (3.5mm) hole in wood (3/16" 4mm in stone).
- 2. Make sure the hole is at least 11/32" (9mm) deep.
- 3. For wood stairs, simply hammer the profile into place.
- 4. For natural stone stairs, insert the profile and use the appropriate adhesive.