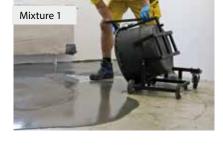

# Fast, uninterrupted work when using several mixing carriages, f. e. for levelling filler

saves time and costs
reduces the risk that the material is setting too fast in wet-on-wet cycle

10:15