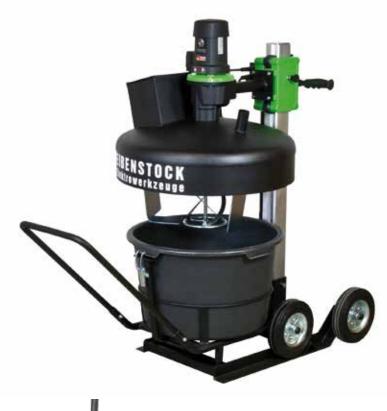

# TwinMix 1800 T

The mobile station for thorough mixingr with a wide range of application

Soft start, constant speed, high torque

**Tipper with 4 wheels, 2 steerable** (accessory) – especially designed for clean and precise pouring of self-levelling filler and levelling compounds

**Transport carriage with 2 big wheels** (supplied) – flexible and mobile at the job site

Timer for setting the requested mixing time for special requirements of the material manufacturer (accessory)

| Specifications                                                                           | TwinMix 1800 T (prepared for timer function) |  |
|------------------------------------------------------------------------------------------|----------------------------------------------|--|
| Power input                                                                              | 1800 W                                       |  |
| Rated voltage                                                                            | 230 V ~                                      |  |
| Rated speed mixing rod                                                                   | 250/450 rpm                                  |  |
| Rated speed mixing paddle                                                                | 20/36 rpm                                    |  |
| Bucket size                                                                              | 65 l                                         |  |
| Spindle connection                                                                       | M 14/Special                                 |  |
| Weight                                                                                   | 70.0 kg                                      |  |
| Order no.                                                                                | 07623000                                     |  |
| Supplied on a pallet incl. mixing rod, mixing paddle, bucket 65 I and transport carriage |                                              |  |