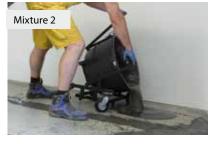

# Fast, uninterrupted work when using several mixing carriages, f. e. for levelling filler

saves time and costs
reduces the risk that the material is setting too fast in wet-on-wet cycle

10:15