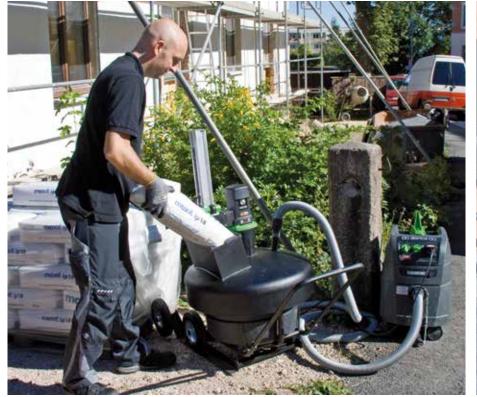

## **Reduction of hazardous dusts**

dust reduced construction site
cleanliness in the interior

| Accessories                          | Order no. |
|--------------------------------------|-----------|
| Timer for TwinMix 1800 T             | 32352000  |
| Mixing paddle                        | 31451000  |
| Scraper for mixing paddle (3 pieces) | 32351000  |
| Universal stirring rod               | 31452000  |
| Transport carriage                   | 09Z11000  |
| Tipper                               | 09Z12000  |
| Bucket 65l                           | 32341000  |