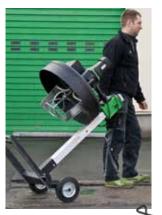

Soft start, constant speed, high torque

**Tipper with 4 wheels, 2 steerable** (accessory) – especially designed for clean and precise pouring of self-levelling filler and levelling compounds

**Transport carriage with 2 big wheels** (supplied) – flexible and mobile at the job site

# Fast, uninterrupted work when using several mixing carriages, f. e. for levelling filler

saves time and costs
reduces the risk that the material is setting too fast in wet-on-wet cycle

10:15