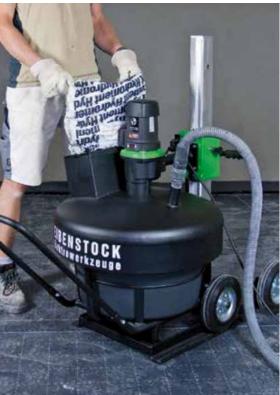

Soft start, constant speed, high torque

**Tipper with 4 wheels, 2 steerable** (accessory) – especially designed for clean and precise pouring of self-levelling filler and levelling compounds

**Transport carriage with 2 big wheels** (supplied) – flexible and mobile at the job site

Timer for setting the requested mixing time for special requirements of the material manufacturer (accessory)

| Specifications                                                                           | TwinMix 1800 T (prepared for timer function) |  |
|------------------------------------------------------------------------------------------|----------------------------------------------|--|
| Power input                                                                              | 1800 W                                       |  |
| Rated voltage                                                                            | 230 V ~                                      |  |
| Rated speed mixing rod                                                                   | 250/450 rpm                                  |  |
| Rated speed mixing paddle                                                                | 20/36 rpm                                    |  |
| Bucket size                                                                              | 65 l                                         |  |
| Spindle connection                                                                       | M 14/Special                                 |  |
| Weight                                                                                   | 70.0 kg                                      |  |
| Order no.                                                                                | 07623000                                     |  |
| Supplied on a pallet incl. mixing rod, mixing paddle, bucket 65 I and transport carriage |                                              |  |