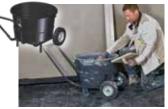

# TwinMix 1800 T

The mobile station for thorough mixingr with a wide range of application

Soft start, constant speed, high torque

**Tipper with 4 wheels, 2 steerable** (accessory) – especially designed for clean and precise pouring of self-levelling filler and levelling compounds

**Transport carriage with 2 big wheels** (supplied) – flexible and mobile at the job site